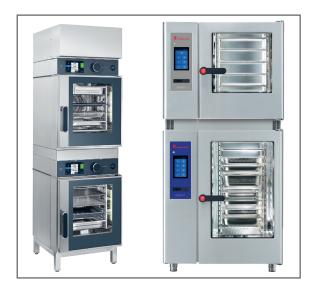

## **KOMBIMIX STATIONS**

Compact units and table top units

Our customer-specific KombiMix stations offer you the greatest possible flexibility in individual combination of combi steamers, baking ovens, convection ovens and condensation hoods. All compact units respectively all table top units are fully compatible with each other so almost any design is possible for the KombiMix Stations.