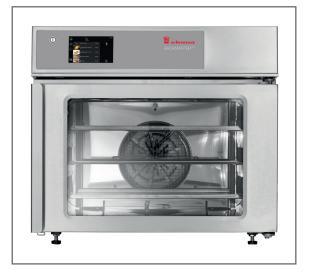

## **BACKMASTER**

Mobile Edition

For all occasions where there is no fixed water supply Eloma offers the BACKMASTER with watertank. This BACKMASTER has an integrated water tank. An acoustic signal and a display-indication show the refilling information. The water tank filling is permanently monitored.