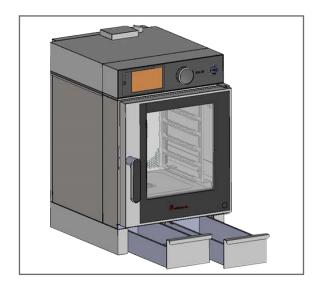

## **JOKER**

Mobile Edition

For all occasions where there is no fixed water supply Eloma offers the mobile edition of the JOKER. It comes with an integrated fresh water and wastewater tank for maximum flexibility. The filling levels of the water tanks are conveniently, intuitively and user-friendly shown on the display.