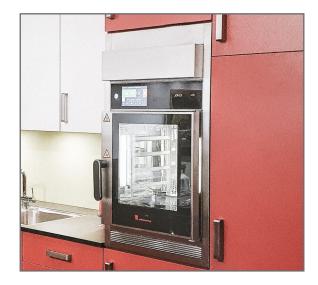

#### **JOKER**

Built-In Edition with condensation hood

Thanks to our built-in edition the JOKER can be installed in standard kitchen cupboards. The unique Multi-Eco-Condensation Hood creates a pleasant indoor climate and condenses up to 90 % of steam. With its loadable pull-out rails the built-in JOKER provides easy access for service and maintenance.